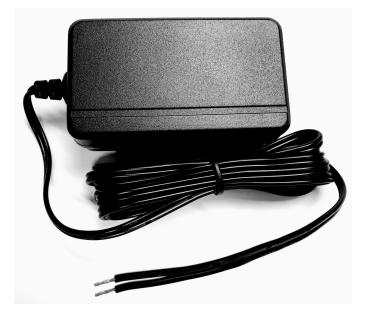

## AMG2001 15V<sub>DC</sub>, 15W POWER SUPPLY

Mains Power Supply

The unit is designed to supply the power for the AMG 2000, 5000 and 9000 range of products.

[AMG2001]

## / OVERVIEW & FEATURES

The power input is provided via a 3-pin UK mains plug.

Input Voltage: 100 – 240  $V_{AC}$  rms.

Output Voltage: 15V<sub>DC</sub> max.

Output Current: 1000mA max.

Wiring Key: Marked conductor +ve with white line.