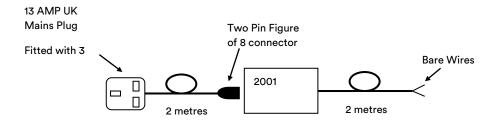

## / OVERVIEW & FEATURES

The power input is provided via a 3-pin UK mains plug.

Input Voltage: 100 – 240  $V_{AC}$  rms.

Output Voltage: 15V<sub>DC</sub> max.

Output Current: 1000mA max.

Wiring Key: Marked conductor +ve with white line.

Dimensions  $72 \times 42 \times 25$  mm

European plug mains lead option available Pt. No. 2001EUR

AMG Systems Ltd. 3 The Omega Centre, Stratton Business Park, Biggleswade, Bedfordshire, SG18 8QB T :: +44 (0) 1767 600 777 E :: sales@amgsystems.com D14339-04