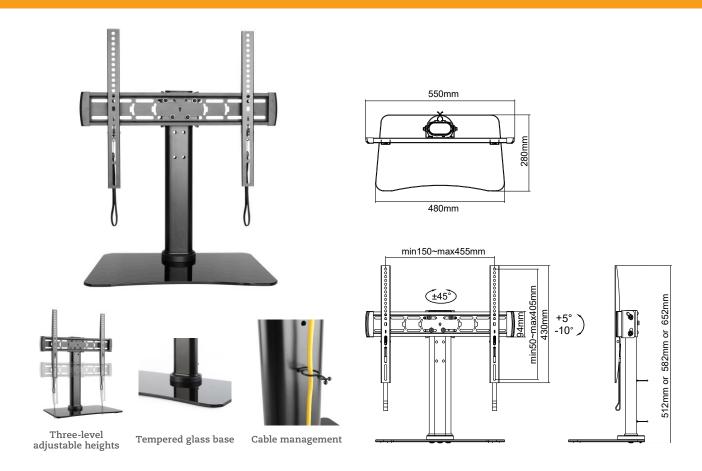

## DTS-01 Table Top Stand for 32 to 65 Inch Displays

## **Specifications**

| Mounting           | Display<br>Mounting Pattern                                             | 32"-65" Displays<br>Max. 400 x 400 mm                                                              |
|--------------------|-------------------------------------------------------------------------|----------------------------------------------------------------------------------------------------|
| Loading            | Weight Capacity                                                         | 40.0 kg (88.0 lb)                                                                                  |
| Bracket Adjustment | Height (Three-level adjustable heights)<br>Swivel (Right/ Left)<br>Tilt | 512.0 mm / 582.0 mm / 652.0 mm (20.2" / 22.9" / 25.7")<br>45° / 45°<br>-10° to +5°                 |
| Exterior           | Material<br>Colour<br>Glass                                             | Metal<br>Black<br>Black Tempered Glass Pedestal                                                    |
| Dimensions         | Product (W x H x D) Packaging (W x H x D) (1set)                        | 550.0 x 652.0 x 280.0 mm (21.7" x 25.7" x 11.0")<br>620.0 x 360.0 x 95.0 mm (24.4" x 14.2" x 3.7") |
| Weight             | Net Weight<br>Gross weight (1set)                                       | 6.2 kg (13.7 lb)<br>6.8 kg (14.9 lb)                                                               |
| Packaging          | 1 Carton<br>1 Pallet                                                    | 1 set<br>40 sets                                                                                   |