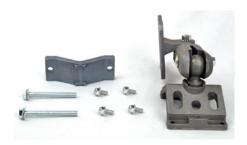

**NWBKT** 

The NetWave Articulating Mounting Bracket is a fully articulating bracket solution designed for quick and easy installations. The die-cast aluminum bracket can be customized to fit various mounting option.