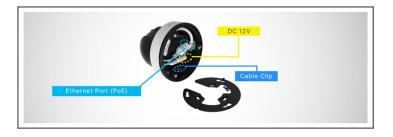

### Integrated Junction Box

Coming with the integrated junction box, Milesight Network Camera not only brings a simplified installation with better aesthetics and professional look of the video surveillance system, but also provides higher operation stability.