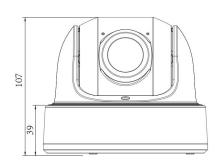

|  |
|                          | Weight                     | 853g                                                                                                                                   |                               |  |
|                          | Dimensions                 | Ф127mmX107mm                                                                                                                           |                               |  |
|                          | Warranty                   | arranty 3/5 Years                                                                                                                      |                               |  |

# Al 180° Panoramic Mini Dome Network Camera



## Structure Diagrams











Units: mm

### **Accessories Support**

A01 Pole Mount

Weight: 720g Dimensions: 170\*51.5\*152.6mm



A03 External Corner Bracket

Weight: 900g

Dimensions: 170\*152.5\*76.3mm



A71 Wall Mount

Weight: 530g

Dimensions: 162\*124\*78 mm