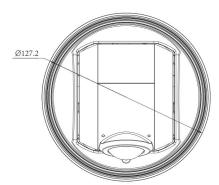

|  |
|                          | Weight                     | 853g                                                                                                                                   |                               |  |
|                          | Dimensions                 | Ф127mmX107mm                                                                                                                           |                               |  |
|                          | Warranty                   | arranty 3/5 Years                                                                                                                      |                               |  |

# Al 180° Panoramic Mini Dome Network Camera



## Structure Diagrams











Units: mm

### **Accessories Support**

A01 Pole Mount

Weight: 720g Dimensions: 170\*51.5\*152.6mm



A03 External Corner Bracket

Weight: 900g

Dimensions: 170\*152.5\*76.3mm



A71 Wall Mount

Weight: 530g

Dimensions: 162\*124\*78 mm