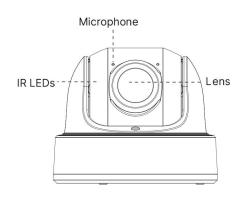

### 180° Panoramic View

The camera is perfect for whole picture viewing experience. It catches 180° horizontal coverage and 95° vertical coverage, achieving 180° panoramic viewing with only single sensor, which is a revolutionary creation in the dome model.