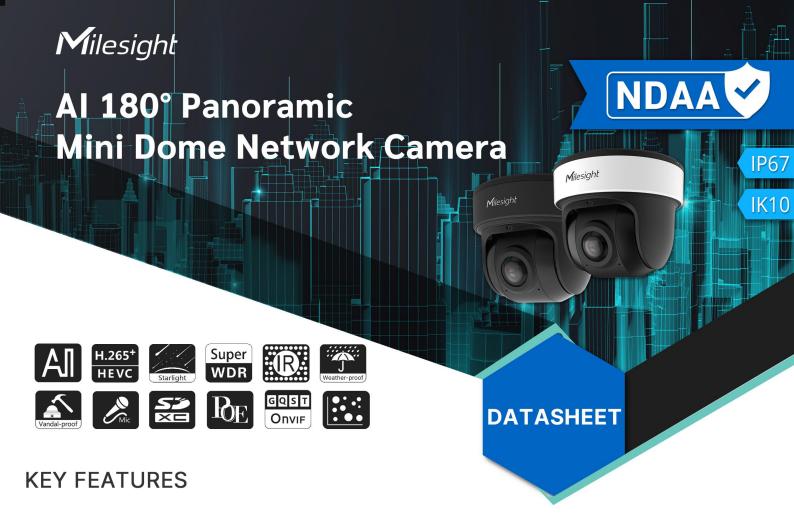

### Al Video Analytics

- 8 intelligent VCA modes powered by AI engine, which can intelligently filter objects to focus on human and vehicle detection.
- People Counting technology provides high accuracy and real-time data based on Al algorithm with statistic reports.

# Al 180° Panoramic Mini Dome Network Camera

| Intelligent<br>Analytics | Video Analysis             | Region Entrance, Region Exiting, Advanced Motion Detection, Tamper Detection,<br>Line Crossing, Loitering, Object Left, Object Removed |                               |  |
|--------------------------|----------------------------|----------------------------------------------------------------------------------------------------------------------------------------|-------------------------------|--|
|                          | People Counting&<br>Report | Count the number of people entering or exiting, up to 4 detection areas for regional people counting                                   |                               |  |
| System                   | Storage                    | Support microSD/SDHC/SDXC Card Local Storage, up to 256G                                                                               |                               |  |
|                          | Advanced Function          | Heat Map, BLC, HLC, 2D DNR, 3D DNR, AWB, IP Address Filtering, AGC, Anti-flicker, Corridor Mode, Deblur, Watermark                     |                               |  |
|                          | SIP/VoIP Support           | Yes, Voice & Video-over-IP                                                                                                             |                               |  |
|                          | Event Trigger              | Motion Detection, Network Disconnection, Audio Alarm, etc.                                                                             |                               |  |
|                          | Event Action               | FTP Upload, SMTP Upload, SD Card Record, SIP Phone, HTTP Notification, etc.                                                            |                               |  |
|                          | System Compatibility       | ONVIF Profile G & Q & S & T, API                                                                                                       |                               |  |
| General                  | Working Temperature        | -40℃~60℃                                                                                                                               |                               |  |
|                          | Working Humidity           | 0~90%(Non-condensing)                                                                                                                  |                               |  |
|                          | Power Supply               | PoE (802.3af) / DC 12V $\pm$ 10%                                                                                                       |                               |  |
|                          | Power Consumption          | 5W MAX<br>8W MAX (With IR on)                                                                                                          | 6W MAX<br>9W MAX (With IR on) |  |
|                          | Weather Proof              | Up to IP67-rated for Weather-resistant Performance                                                                                     |                               |  |
|                          | Housing                    | Vandal-proof IK10-rated Metal Housing                                                                                                  |                               |  |
|                          | Weight                     | 853g                                                                                                                                   |                               |  |
|                          | Dimensions                 | Ф127mmX107mm                                                                                                                           |                               |  |
|                          | Warranty                   | arranty 3/5 Years                                                                                                                      |                               |  |