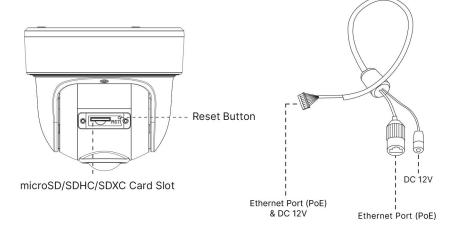

- NDAA Compliance (Milesight Fully NDAA-compliant products are well suited for government, defense and a range of projects subject to the NDAA.)
- ▶ 120dB Super WDR (Excellent performance even when the ratio of the luminosity of brightest and darkest is up to 120dB.)
- Advanced Functions (Boasting to support various advanced functions such as HLC, ROI.)
- ▶ 256G (Supporting ultra-large external microSD/SDHC/SDXC card storage up to 256G.)
- Integrated Junction Box (Ensuring the hassle-free installation and reliable operation with neat cable management.)
- Built-in Microphone (Using advanced codecs to provide clearer voice and robust performance.)
- ► Smart Stream (Bandwidth, storage and bit rate are saved with Smart Stream On, e.g. H.265<sup>+</sup> saves 70%~80% bandwidth that of H.264.)