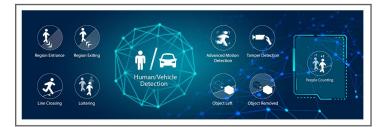

### 180° Panoramic View

The camera is perfect for whole picture viewing experience. It catches 180° horizontal coverage and 95° vertical coverage, achieving 180° panoramic viewing with only single sensor, which is a revolutionary creation in the dome model.