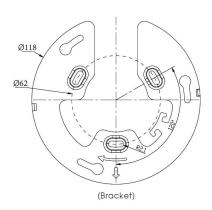

|  |
|                          | Weight                     | 853g                                                                                                                                   |                               |  |
|                          | Dimensions                 | Ф127mmX107mm                                                                                                                           |                               |  |
|                          | Warranty                   | arranty 3/5 Years                                                                                                                      |                               |  |

# Al 180° Panoramic Mini Dome Network Camera



## Structure Diagrams











Units: mm

### **Accessories Support**

A01 Pole Mount

Weight: 720g Dimensions: 170\*51.5\*152.6mm



A03 External Corner Bracket

Weight: 900g

Dimensions: 170\*152.5\*76.3mm



A71 Wall Mount

Weight: 530g

Dimensions: 162\*124\*78 mm