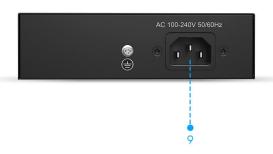

### Interfaces

- 1. PoE Working Indicator 2. Power Indicator
- 3. PoE Ports
- 4. Uplink Ports
- 5. Standard Mode/Extend Mode

- 6. Watchdog
- 7. Network Indicator
- 8. Extend Mode Indicator
- 9. Power Port