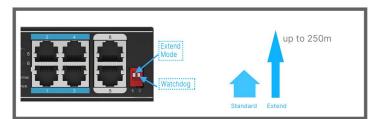

#### Flexible Extend Mode

With the mode, the PoE Switch is able to offer more flexible choices for long range transmission, extending the distance up to 250m. The cost-saved functions is greatly helpful to bring better user experience.

### Interfaces

- 1. PoE Working Indicator 2. Power Indicator
- 3. PoE Ports
- 4. Uplink Ports
- 5. Standard Mode/Extend Mode

- 6. Watchdog
- 7. Network Indicator
- 8. Extend Mode Indicator
- 9. Power Port