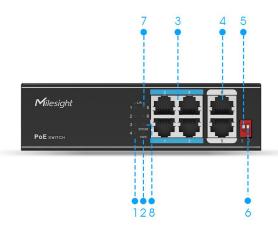

### Interfaces

- 1. PoE Working Indicator 2. Power Indicator
- 3. PoE Ports
- 4. Uplink Ports
- 5. Standard Mode/Extend Mode

- 6. Watchdog
- 7. Network Indicator
- 8. Extend Mode Indicator
- 9. Power Port