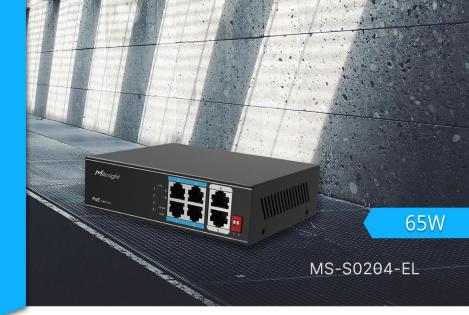

# Milesight 4-Port **PoE Switch**

DATASHEET

#### Versatile Ports

Featuring 4\*10/100Mbps PoE ports which support IEEE 802.3af/at protocol and 2\*100Mbps uplink ports, the Milesight PoE Switch provides maximum power budget of 65W and 30W for all PoE ports and every single PoE port respectively, allowing users to have several different camera variations configured.

# Milesight 4-Port PoE Switch

| Model                                 | MS-S0204-EL                                                                                                                                                                                                                                          |
|---------------------------------------|------------------------------------------------------------------------------------------------------------------------------------------------------------------------------------------------------------------------------------------------------|
| Ports                                 | 4X10/100Mbps PoE ports (RJ45) + 2X100Mbps uplink ports                                                                                                                                                                                               |
| Standard                              | IEEE802.3 10Base-T<br>IEEE802.3i 10Base-T<br>IEEE802.3u 100Base-TX<br>IEEE802.3x                                                                                                                                                                     |
| Switching Capacity                    | 1.6Gbps (non-blocking)                                                                                                                                                                                                                               |
| Packet Forwarding Rate @64byte        | 0.89Mpps                                                                                                                                                                                                                                             |
| Packet Forwarding Cache               | 768K                                                                                                                                                                                                                                                 |
| MAC                                   | 1K                                                                                                                                                                                                                                                   |
| Power Supply                          | Built-in switching power supply AC 100~240V, 50-60Hz, 1A                                                                                                                                                                                             |
| PoE Standard                          | IEEE802.3af/at                                                                                                                                                                                                                                       |
| Max. PoE Power                        | Max. capacity: 65W<br>Max. capacity for single port: 30W                                                                                                                                                                                             |
| Functional Switch                     | Standard Mode: Port 1~6: 10/100Mbps auto-sensing @100 meters  Extend Mode: Port 1~4: 10Mbps @250 meters & Port 5~6: 100Mbps @ 100 meters  Note: When the switch status changes, PoE switch must be restarted for the switch function to take effect. |
| Indicator                             | Power Indicator: PWR (green)<br>Network Indicator: Link (yellow)<br>PoE Working Indicator: PoE (green)<br>Functional Switch Indicator: EXTEND (green)                                                                                                |
| Operating Temperature                 | -20℃~55℃                                                                                                                                                                                                                                             |
| Storage Temperature                   | -40℃~75℃                                                                                                                                                                                                                                             |
| Operating/Storage Humidity            | 10%~ 90%RH (non-condensing)                                                                                                                                                                                                                          |
| Lightning Protection/Protection Level | Port lightning protection: 4KV 8/20us<br>Protection level: IP30                                                                                                                                                                                      |
| Dimensions                            | 142.5mm(W)X115mm(D)X40mm(H)                                                                                                                                                                                                                          |
| Weight                                | 0.5kg                                                                                                                                                                                                                                                |
| Installation Method                   | Desktop Mounted Type/Wall Mounted Type                                                                                                                                                                                                               |
| Warranty                              | 2 Years                                                                                                                                                                                                                                              |