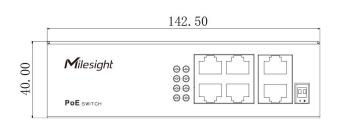

## Structure Diagrams

Units: mm

# Milesight 4-Port PoE Switch

| Model                                 | MS-S0204-EL                                                                                                                                                                                                                                          |
|---------------------------------------|------------------------------------------------------------------------------------------------------------------------------------------------------------------------------------------------------------------------------------------------------|
| Ports                                 | 4X10/100Mbps PoE ports (RJ45) + 2X100Mbps uplink ports                                                                                                                                                                                               |
| Standard                              | IEEE802.3 10Base-T<br>IEEE802.3i 10Base-T<br>IEEE802.3u 100Base-TX<br>IEEE802.3x                                                                                                                                                                     |
| Switching Capacity                    | 1.6Gbps (non-blocking)                                                                                                                                                                                                                               |
| Packet Forwarding Rate @64byte        | 0.89Mpps                                                                                                                                                                                                                                             |
| Packet Forwarding Cache               | 768K                                                                                                                                                                                                                                                 |
| MAC                                   | 1K                                                                                                                                                                                                                                                   |
| Power Supply                          | Built-in switching power supply AC 100~240V, 50-60Hz, 1A                                                                                                                                                                                             |
| PoE Standard                          | IEEE802.3af/at                                                                                                                                                                                                                                       |
| Max. PoE Power                        | Max. capacity: 65W<br>Max. capacity for single port: 30W                                                                                                                                                                                             |
| Functional Switch                     | Standard Mode: Port 1~6: 10/100Mbps auto-sensing @100 meters  Extend Mode: Port 1~4: 10Mbps @250 meters & Port 5~6: 100Mbps @ 100 meters  Note: When the switch status changes, PoE switch must be restarted for the switch function to take effect. |
| Indicator                             | Power Indicator: PWR (green)<br>Network Indicator: Link (yellow)<br>PoE Working Indicator: PoE (green)<br>Functional Switch Indicator: EXTEND (green)                                                                                                |
| Operating Temperature                 | -20℃~55℃                                                                                                                                                                                                                                             |
| Storage Temperature                   | -40℃~75℃                                                                                                                                                                                                                                             |
| Operating/Storage Humidity            | 10%~ 90%RH (non-condensing)                                                                                                                                                                                                                          |
| Lightning Protection/Protection Level | Port lightning protection: 4KV 8/20us<br>Protection level: IP30                                                                                                                                                                                      |
| Dimensions                            | 142.5mm(W)X115mm(D)X40mm(H)                                                                                                                                                                                                                          |
| Weight                                | 0.5kg                                                                                                                                                                                                                                                |
| Installation Method                   | Desktop Mounted Type/Wall Mounted Type                                                                                                                                                                                                               |
| Warranty                              | 2 Years                                                                                                                                                                                                                                              |