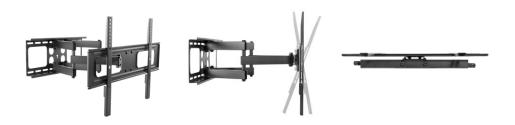

LMA-02 Extendable Wall Mount Bracket 32 to 65 Inch Displays

## **Specifications**

| Mounting           | Display<br>Mounting Pattern  | 32"-65" Displays<br>200 x 200, 300 x 300, 400 x 200, 400 x 400, 600 x 400 mm |
|--------------------|------------------------------|------------------------------------------------------------------------------|
| Loading            | Weight Capacity              | 50.0 kg (110.2 lb)                                                           |
| Bracket Adjustment | Swivel (Right/ Left)<br>Tilt | 60° / 60°<br>-20° to +10°                                                    |
| Exterior           | Material<br>Colour           | Steel<br>Black                                                               |
| Dimensions         | Packaging (W x H x D)        | 700.0 x 220.0 x 70.0 mm (27.6" x 8.7" x 2.8")                                |
| Weight             | Net Weight<br>Gross weight   | 7.0 Kg (15.4 lb)<br>7.5 Kg (16.6 lb)                                         |