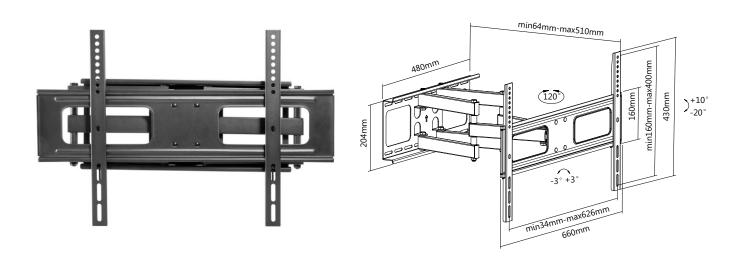

LMA-02 Extendable Wall Mount Bracket 32 to 65 Inch Displays

## **Specifications**

| Mounting           | Display<br>Mounting Pattern  | 32"-65" Displays<br>200 x 200, 300 x 300, 400 x 200, 400 x 400, 600 x 400 mm |
|--------------------|------------------------------|------------------------------------------------------------------------------|
| Loading            | Weight Capacity              | 50.0 kg (110.2 lb)                                                           |
| Bracket Adjustment | Swivel (Right/ Left)<br>Tilt | 60° / 60°<br>-20° to +10°                                                    |
| Exterior           | Material<br>Colour           | Steel<br>Black                                                               |
| Dimensions         | Packaging (W x H x D)        | 700.0 x 220.0 x 70.0 mm (27.6" x 8.7" x 2.8")                                |
| Weight             | Net Weight<br>Gross weight   | 7.0 Kg (15.4 lb)<br>7.5 Kg (16.6 lb)                                         |